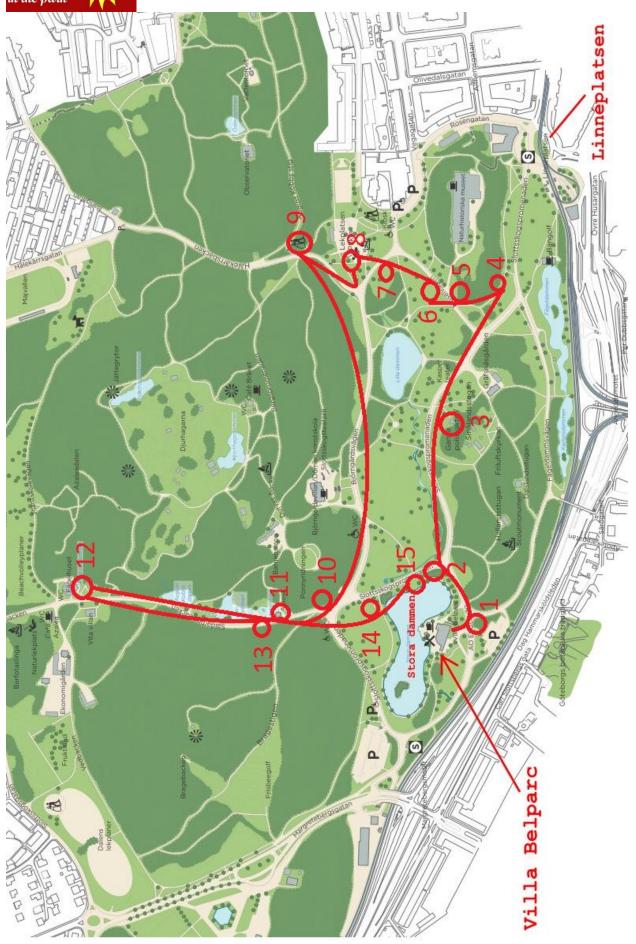

## **TREASURE HUNT 2021**

10<sup>th</sup> July 12:00-15.00. Starts from Villa Belparc, Slottsskogen

| 1. What model of a planet is found outside Villa Belparc?                                               |
|---------------------------------------------------------------------------------------------------------|
| 2. What is Gothenburg university measuring? ( <i>This one is in Swedish</i> )                           |
| 3. How many shutters are missing from the police house?                                                 |
| 4. What kind of line is called for here?                                                                |
| 5. How many legs does a 'hollow tree claw-creeper' have?                                                |
| 6. What is the eye colour of the stag in the maze?                                                      |
| 7. How many numbered doors are there on a PIFFL box?                                                    |
| 8. What is Günter's surname? (Find the 'whispering dishes')                                             |
| 9. From which country does 'Tufteparken' come from?                                                     |
| 10. What are the children doing behind the man walking his dog?                                         |
| 11. What is the name of the fifth seal? Marina, Dobber, Sälma, Agnes,                                   |
| 12. How tall is a Humboldt penguin?                                                                     |
| 13. What was found on 12 <sup>th</sup> February?                                                        |
| 14. It's got wavy lines on one side but what does it have on the other side of this three-part artwork? |
| 15 What was Mr Finnskog's first name?                                                                   |